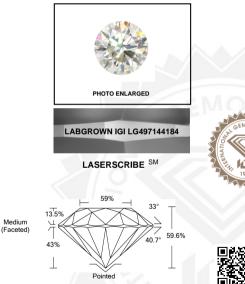

#### ROUND BRILLIANT

#### 5.19 - 5.22 X 3.10 MM

| Carat Weight   | 0.51 CARAT                  |
|----------------|-----------------------------|
| Color Grade    | E                           |
| Clarity Grade  | VVS 1                       |
| Cut Grade      | IDEAL                       |
| Polish         | EXCELLENT                   |
| Symmetry       | VERY GOOD                   |
| Fluorescence   | NONE                        |
| Inscription(s) | LABGROWN IGI<br>LG497144184 |

#### 5.19 - 5.22 X 3.10 MM

| Carat Weight                        | 0.51 CARAT                  |  |
|-------------------------------------|-----------------------------|--|
| Color Grade                         | E                           |  |
| Clarity Grade                       | VVS 1                       |  |
| Cut Grade                           | IDEAL                       |  |
| Polish                              | EXCELLENT                   |  |
| Symmetry                            | VERY GOOD                   |  |
| Fluorescence                        | NONE                        |  |
| Inscription(s)                      | LABGROWN IGI<br>LG497144184 |  |
| Comments: This Laboratory Grown     |                             |  |
| Diamond was created by Chemical     |                             |  |
| Vapor Deposition (CVD) growth       |                             |  |
| process and may include post-growth |                             |  |
| treatment.                          |                             |  |